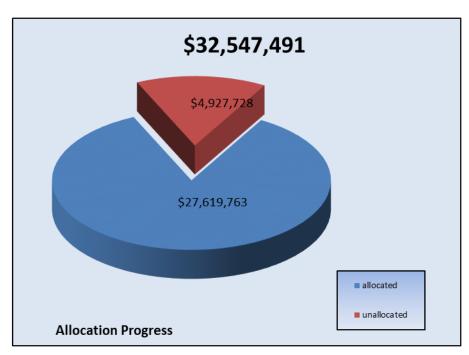

# TY 17 Allocation of Funds by Department as of 04/01/19

| •FUNDS BY DEPT: |       |           |  |  |
|-----------------|-------|-----------|--|--|
| •OMB            | \$ 9, | .177,015  |  |  |
| •JUD            | \$ 1, | .162,226  |  |  |
| •STATE          | \$ 1, | 450,000   |  |  |
| •DHSS           | \$ 10 | ,210,000  |  |  |
| •DSCYF          | \$ 1, | 400,000   |  |  |
| •CORR           | \$ 6, | 293,250   |  |  |
| •DSHS           | \$    | 850,000   |  |  |
| •DNG            | \$ 2  | ,005,000  |  |  |
| •TOTAL          | \$ 32 | 2,547,491 |  |  |