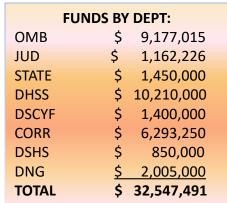

## DFM Dashboard FY19 Q3 FY 17 Funds as of 04/01/19

| FUNDS BY DEPT: |               |  |  |
|----------------|---------------|--|--|
| OMB            | \$ 9,177,015  |  |  |
| JUD            | \$ 1,162,226  |  |  |
| STATE          | \$ 1,450,000  |  |  |
| DHSS           | \$ 10,210,000 |  |  |
| DSCYF          | \$ 1,400,000  |  |  |
| CORR           | \$ 6,293,250  |  |  |
| DSHS           | \$ 850,000    |  |  |
| DNG            | \$ 2,005,000  |  |  |
| TOTAL          | \$ 32,547,491 |  |  |