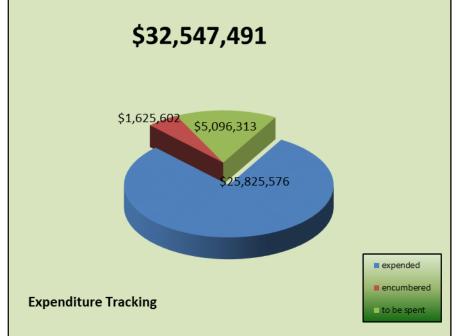

## DFM Dashboard FY19 Q3 FY 17 Funds as of 04/01/19

| FUNDS BY DEPT: |               |  |  |
|----------------|---------------|--|--|
| OMB            | \$ 9,177,015  |  |  |
| JUD            | \$ 1,162,226  |  |  |
| STATE          | \$ 1,450,000  |  |  |
| DHSS           | \$ 10,210,000 |  |  |
| DSCYF          | \$ 1,400,000  |  |  |
| CORR           | \$ 6,293,250  |  |  |
| DSHS           | \$ 850,000    |  |  |
| DNG            | \$ 2,005,000  |  |  |
| TOTAL          | \$ 32,547,491 |  |  |



#### FY 17 Expended Funds by

## Department as of 04/01/19





### 100% 90% 25% 24% 80% 70% 60% 50% 100% 100% 97% 40% 75% 76% 30% 20% 10% ■ unallocated 0% allocated

# TY 17 Allocation of Funds by Department as of 04/01/19

| •FUNDS BY DEPT: |       |           |  |  |
|-----------------|-------|-----------|--|--|
| •OMB            | \$ 9, | .177,015  |  |  |
| •JUD            | \$ 1, | .162,226  |  |  |
| •STATE          | \$ 1, | 450,000   |  |  |
| •DHSS           | \$ 10 | ,210,000  |  |  |
| •DSCYF          | \$ 1, | 400,000   |  |  |
| •CORR           | \$ 6, | 293,250   |  |  |
| •DSHS           | \$    | 850,000   |  |  |
| •DNG            | \$ 2  | ,005,000  |  |  |
| •TOTAL          | \$ 32 | 2,547,491 |  |  |