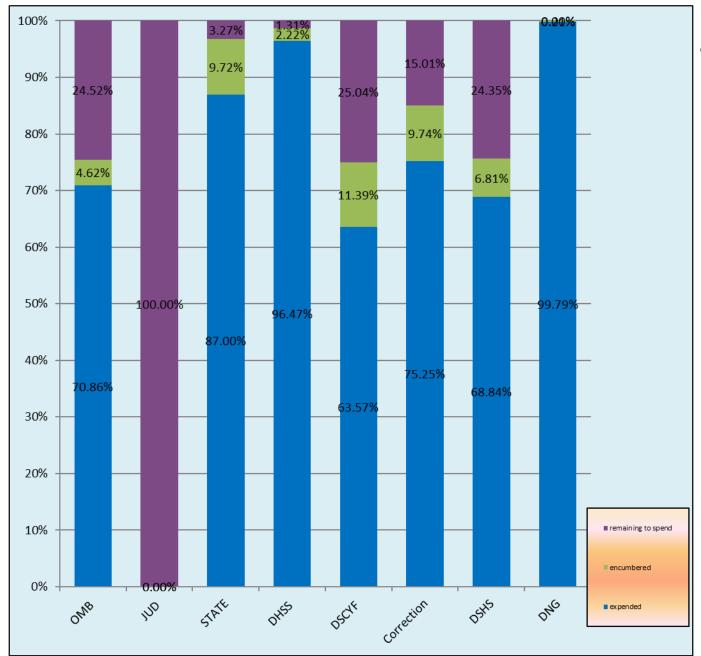

### 100% 90% 25% 24% 80% 70% 60% 50% 100% 100% 97% 40% 75% 76% 30% 20% 10% ■ unallocated 0% allocated