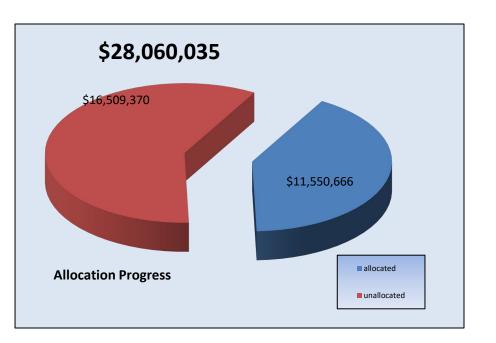

## DFM Dashboard FY21 Q4 FY 21 Funds as of 06/30/21

| FUNDS BY DEPT: |      |            |  |  |
|----------------|------|------------|--|--|
| OMB            | \$   | 6,414,151  |  |  |
| JUD            | \$   | 911,062    |  |  |
| STATE          | \$   | 4,205,000  |  |  |
| DHSS           | \$   | 5,750,000  |  |  |
| DSCYF          | \$   | 1,400,000  |  |  |
| CORR           | \$   | 5,348,962  |  |  |
| DSHS           | \$   | 2,730,860  |  |  |
| DNG            | \$   | 2,300,000  |  |  |
| FPC            | \$   | 0          |  |  |
| TOTAL          | \$ 2 | 28,060,035 |  |  |

PY 21 Allocation of Funds by Department as of 06/30/21

| FUNDS BY DEPT: |           |            |  |  |
|----------------|-----------|------------|--|--|
| ОМВ            | \$        | 6.414,151  |  |  |
| JUD            | \$        | 911,062    |  |  |
| STATE          | \$        | 4,205,000  |  |  |
| DHSS           | \$        | 5,750,000  |  |  |
| DSCYF          | \$        | 1,400,000  |  |  |
| CORR           | \$        | 5,348,962  |  |  |
| DSHS           | \$        | 1,730,860  |  |  |
| DNG            | \$        | 2,300,000  |  |  |
| FPC            | <u>\$</u> | 0          |  |  |
| TOTAL          | \$        | 28,060,035 |  |  |