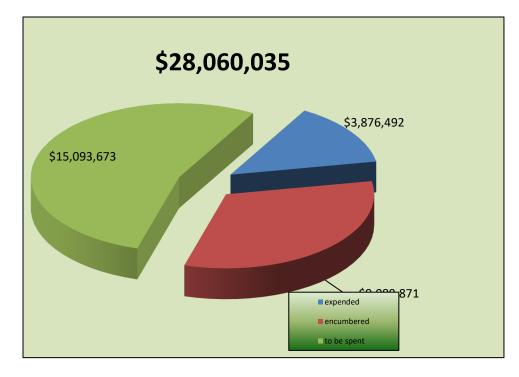

FY 21 Expended Funds by

Department

as of 06/30/21

| FUNDS BY DEPT: |    |            |  |  |
|----------------|----|------------|--|--|
| OMB            | \$ | 6,414,151  |  |  |
| JUD            | \$ | 911,062    |  |  |
| STATE          | \$ | 4,205,000  |  |  |
| DHSS           | \$ | 5,750,000  |  |  |
| DSCYF          | \$ | 1,400,000  |  |  |
| CORR           | \$ | 5,348,962  |  |  |
| DSHS           | \$ | 1,730,860  |  |  |
| DNG            | \$ | 2,300,000  |  |  |
| FPC            | \$ | 0          |  |  |
| TOTAL          | \$ | 28,060,035 |  |  |