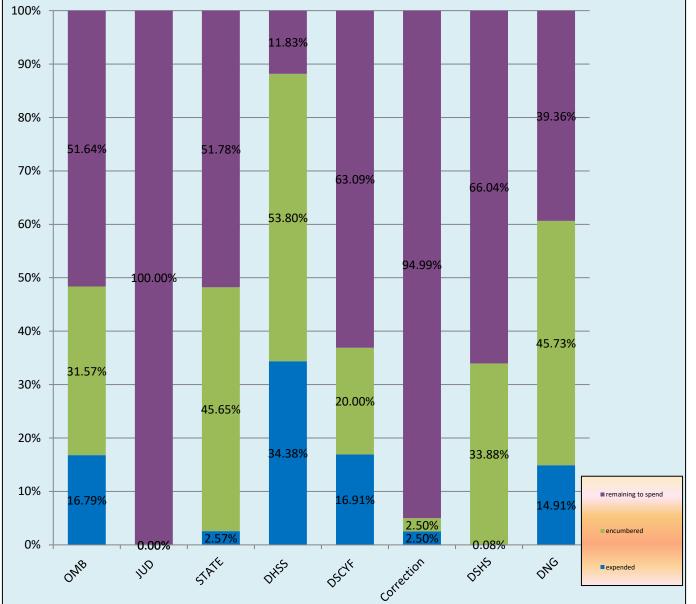

## DFM Dashboard FY21 Q4 FY 21 Funds as of 06/30/21

| FUNDS BY DEPT: |      |            |  |  |
|----------------|------|------------|--|--|
| OMB            | \$   | 6,414,151  |  |  |
| JUD            | \$   | 911,062    |  |  |
| STATE          | \$   | 4,205,000  |  |  |
| DHSS           | \$   | 5,750,000  |  |  |
| DSCYF          | \$   | 1,400,000  |  |  |
| CORR           | \$   | 5,348,962  |  |  |
| DSHS           | \$   | 2,730,860  |  |  |
| DNG            | \$   | 2,300,000  |  |  |
| FPC            | \$   | 0          |  |  |
| TOTAL          | \$ 2 | 28,060,035 |  |  |

FY 21 Expended Funds by

Department

as of 06/30/21

| FUNDS BY DEPT: |    |            |  |  |
|----------------|----|------------|--|--|
| OMB            | \$ | 6,414,151  |  |  |
| JUD            | \$ | 911,062    |  |  |
| STATE          | \$ | 4,205,000  |  |  |
| DHSS           | \$ | 5,750,000  |  |  |
| DSCYF          | \$ | 1,400,000  |  |  |
| CORR           | \$ | 5,348,962  |  |  |
| DSHS           | \$ | 1,730,860  |  |  |
| DNG            | \$ | 2,300,000  |  |  |
| FPC            | \$ | 0          |  |  |
| TOTAL          | \$ | 28,060,035 |  |  |

PY 21 Allocation of Funds by Department as of 06/30/21

| FUNDS BY DEPT: |           |            |  |  |
|----------------|-----------|------------|--|--|
| ОМВ            | \$        | 6.414,151  |  |  |
| JUD            | \$        | 911,062    |  |  |
| STATE          | \$        | 4,205,000  |  |  |
| DHSS           | \$        | 5,750,000  |  |  |
| DSCYF          | \$        | 1,400,000  |  |  |
| CORR           | \$        | 5,348,962  |  |  |
| DSHS           | \$        | 1,730,860  |  |  |
| DNG            | \$        | 2,300,000  |  |  |
| FPC            | <u>\$</u> | 0          |  |  |
| TOTAL          | \$        | 28,060,035 |  |  |