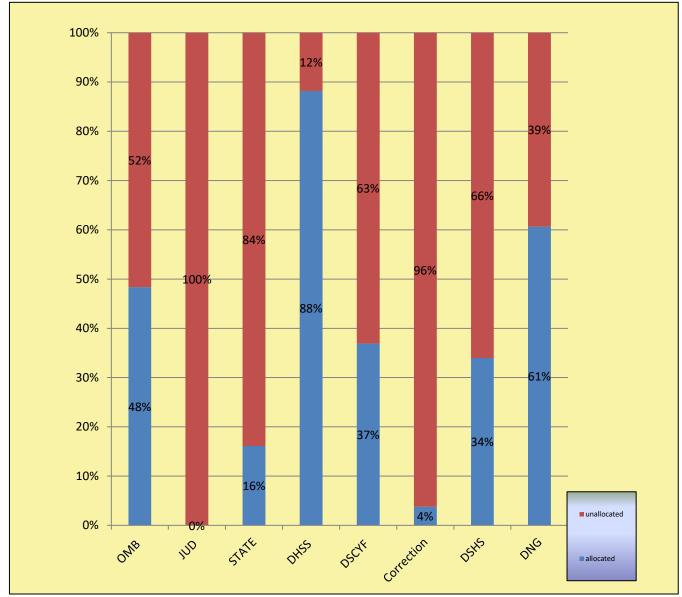

## DFM Dashboard FY21 Q4 FY 21 Funds as of 06/30/21

| FUNDS BY DEPT: |      |            |  |  |
|----------------|------|------------|--|--|
| OMB            | \$   | 6,414,151  |  |  |
| JUD            | \$   | 911,062    |  |  |
| STATE          | \$   | 4,205,000  |  |  |
| DHSS           | \$   | 5,750,000  |  |  |
| DSCYF          | \$   | 1,400,000  |  |  |
| CORR           | \$   | 5,348,962  |  |  |
| DSHS           | \$   | 2,730,860  |  |  |
| DNG            | \$   | 2,300,000  |  |  |
| FPC            | \$   | 0          |  |  |
| TOTAL          | \$ 2 | 28,060,035 |  |  |

PY 21 Allocation of Funds by Department as of 06/30/21

| FUNDS BY DEPT: |           |            |  |  |
|----------------|-----------|------------|--|--|
| ОМВ            | \$        | 6.414,151  |  |  |
| JUD            | \$        | 911,062    |  |  |
| STATE          | \$        | 4,205,000  |  |  |
| DHSS           | \$        | 5,750,000  |  |  |
| DSCYF          | \$        | 1,400,000  |  |  |
| CORR           | \$        | 5,348,962  |  |  |
| DSHS           | \$        | 1,730,860  |  |  |
| DNG            | \$        | 2,300,000  |  |  |
| FPC            | <u>\$</u> | 0          |  |  |
| TOTAL          | \$        | 28,060,035 |  |  |