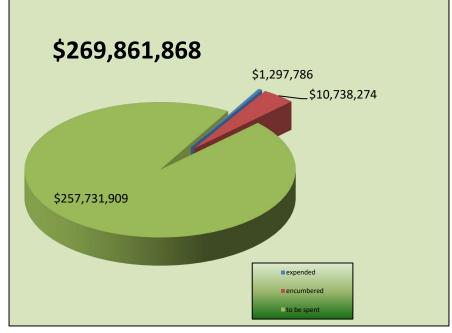

## FY 23 Expended Funds by Department as of 12/31/22

| FUNDS BY DEPT: |    |             |  |  |  |
|----------------|----|-------------|--|--|--|
| OMB            | \$ | 87,163,728  |  |  |  |
| JUD            | \$ | 96,000,000  |  |  |  |
| STATE          | \$ | 2,200,000   |  |  |  |
| DHSS           | \$ | 12,750,000  |  |  |  |
| DSCYF          | \$ | 4,700,000   |  |  |  |
| CORR           | \$ | 16,672,940  |  |  |  |
| DSHS           | \$ | 43,587,000  |  |  |  |
| DNG            | \$ | 419,100     |  |  |  |
| FPC            | \$ | 5,888,200   |  |  |  |
| Legal          | \$ | 400,000     |  |  |  |
| TOTAL          | \$ | 269,780,968 |  |  |  |