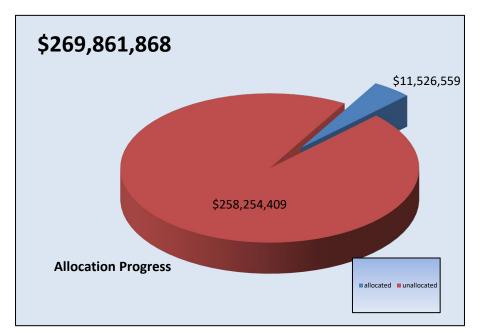

## FY 23 Allocation of Funds by Department as of 12/31/22

| FUNDS BY DEPT: |    |             |  |  |  |  |
|----------------|----|-------------|--|--|--|--|
| OMB            | \$ | 87,163,728  |  |  |  |  |
| JUD            | \$ | 96,000,000  |  |  |  |  |
| STATE          | \$ | 2,200,000   |  |  |  |  |
| DHSS           | \$ | 12,750,000  |  |  |  |  |
| DSCYF          | \$ | 4,700,000   |  |  |  |  |
| CORR           | \$ | 16,672,940  |  |  |  |  |
| DSHS           | \$ | 43,587,000  |  |  |  |  |
| DNG            | \$ | 419,100     |  |  |  |  |
| FPC            | \$ | 5,888,200   |  |  |  |  |
| Legal          | \$ | 400,000     |  |  |  |  |
| TOTAL          | \$ | 269,780,968 |  |  |  |  |
|                |    |             |  |  |  |  |