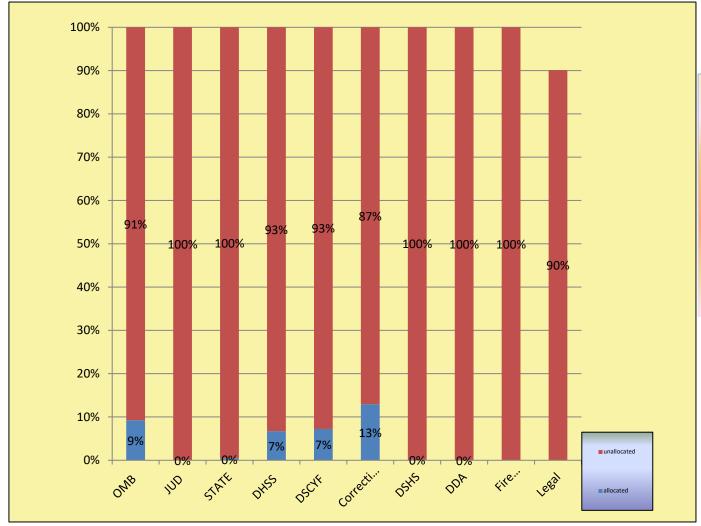

## FY 23 Allocation of Funds by Department as of 12/31/22

| FUNDS BY DEPT: |    |             |  |  |  |  |
|----------------|----|-------------|--|--|--|--|
| OMB            | \$ | 87,163,728  |  |  |  |  |
| JUD            | \$ | 96,000,000  |  |  |  |  |
| STATE          | \$ | 2,200,000   |  |  |  |  |
| DHSS           | \$ | 12,750,000  |  |  |  |  |
| DSCYF          | \$ | 4,700,000   |  |  |  |  |
| CORR           | \$ | 16,672,940  |  |  |  |  |
| DSHS           | \$ | 43,587,000  |  |  |  |  |
| DNG            | \$ | 419,100     |  |  |  |  |
| FPC            | \$ | 5,888,200   |  |  |  |  |
| Legal          | \$ | 400,000     |  |  |  |  |
| TOTAL          | \$ | 269,780,968 |  |  |  |  |
|                |    |             |  |  |  |  |