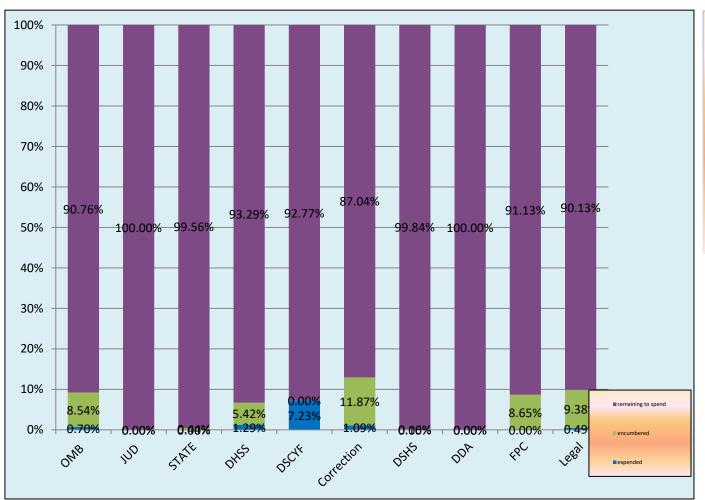

## FY 23 Expended Funds by Department as of 12/31/22

| FUNDS BY DEPT: |    |             |  |  |  |
|----------------|----|-------------|--|--|--|
| OMB            | \$ | 87,163,728  |  |  |  |
| JUD            | \$ | 96,000,000  |  |  |  |
| STATE          | \$ | 2,200,000   |  |  |  |
| DHSS           | \$ | 12,750,000  |  |  |  |
| DSCYF          | \$ | 4,700,000   |  |  |  |
| CORR           | \$ | 16,672,940  |  |  |  |
| DSHS           | \$ | 43,587,000  |  |  |  |
| DNG            | \$ | 419,100     |  |  |  |
| FPC            | \$ | 5,888,200   |  |  |  |
| Legal          | \$ | 400,000     |  |  |  |
| TOTAL          | \$ | 269,780,968 |  |  |  |